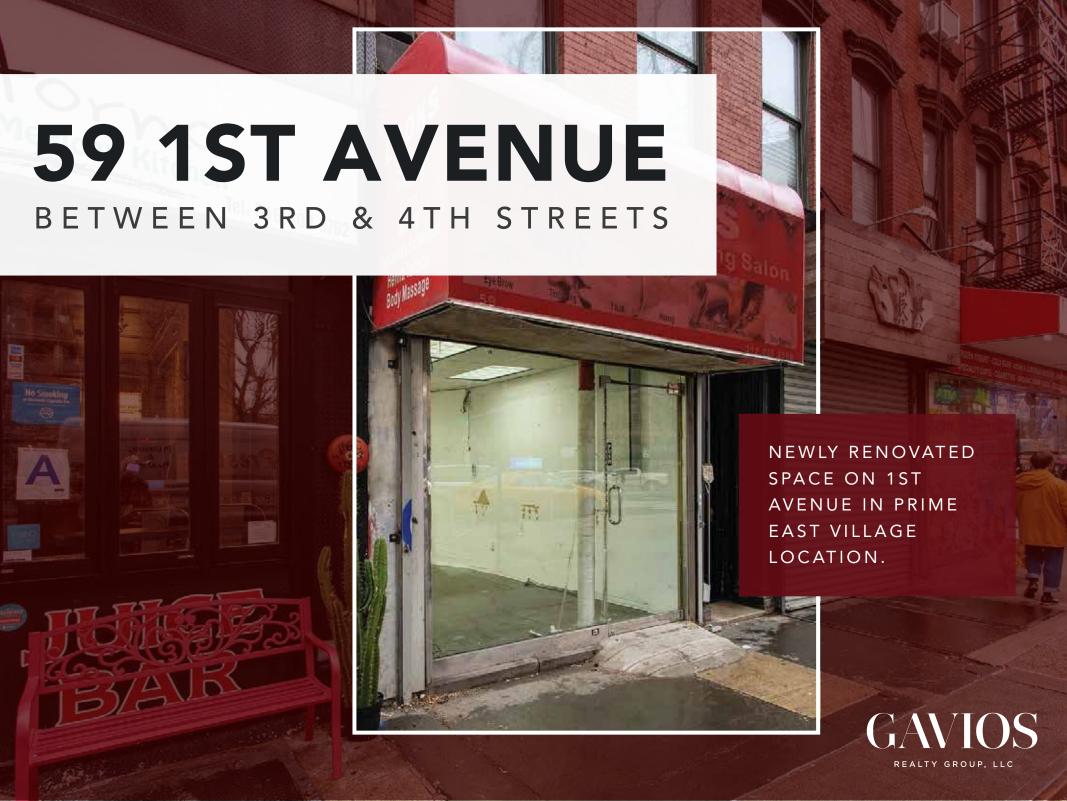

BETWEEN 3RD & 4TH STREETS

## SIZE

Ground Floor: approx. 650 sf Frontage: Approx. 12 feet Ceiling Height: Approx. 11 feet

## **COMMENTS**

- Space comes with split A/C units, built in display cabinets (removable), and single bathroom.
- Fully Built Out as Standard Retail Space
- Central Air and Heating
- Space is in Excellent Condition
- Prime Location