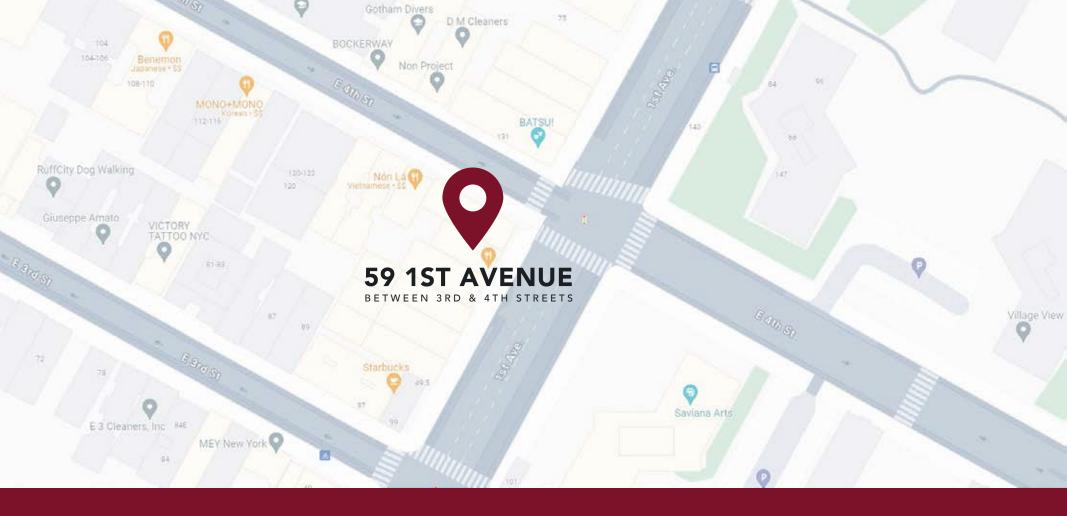

BETWEEN 3RD & 4TH STREETS

## NEIGHBORHOOD

Emmy Squared, Starbucks, Al Horno, Bali Kitchen, Lui's , Soogil , La Sultana, Benemon, Wara, Karma, Tac N' Roll. Near Lower East Side and multiple hotels.