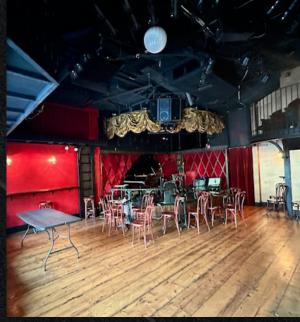

# INCLUDES HIGH END SOUND EQUIPMENT, STAGE, PROFESSIONAL LIGHTING AND SOUND RECORDING STUDIO!

TURNKEY BAR and Live Music Venue. Ground Floor of Sixty LES Boutique Hotel. Built out Bar. High Ceiling Height.

#### **PREVIOUSLY**

Rockwood Music Hall. Previously had full liquor license. Currently vacant.

#### COMMENTS

- · Located in the heart of the Lower East Side, on the ground floor of the Sixty LES Boutique Hotel. Many boutique hotels in the immediate vicinity including Hotel Indigo, The Ludlow Hotel, Hotel on Rivington, Nine Orchard, The Bowery Hotel, The Standard East Village, Sohotel, The Nolitan Soho Hotel, and others
- · Large, open space with highly-visible street frontage
- · 183,000 area residents and growing within a .5-m radius
- $\cdot$  200+ restaurants and cafes within walking distance
- $\cdot$  High traffic area, surrounded by boutiques, restaurants, museums and hotels
- · Fully built out bar
- · 4 subway lines within short walking distance