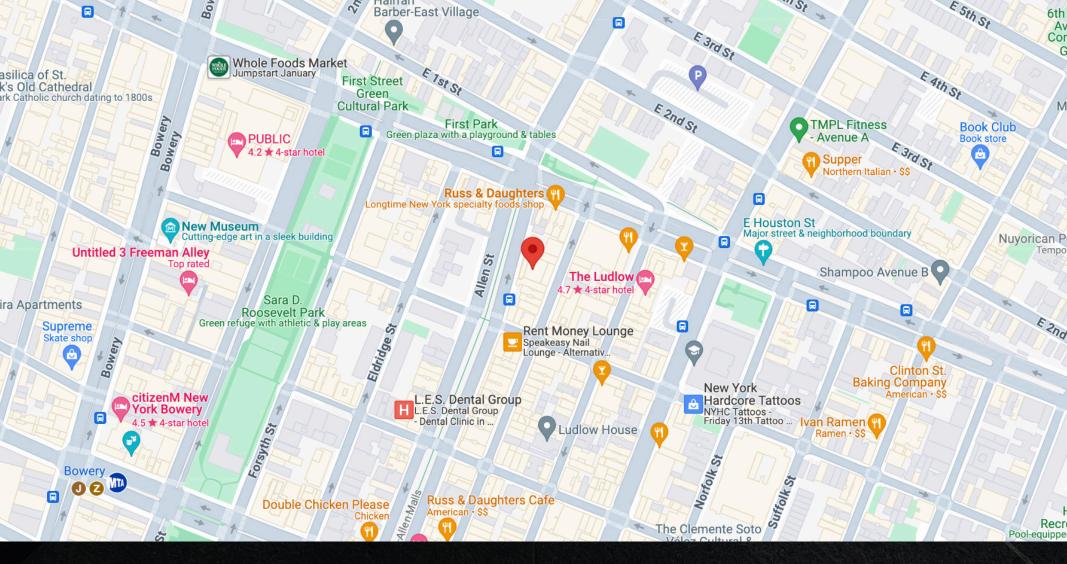

# 109 ALLEN ST

#### COMMENTS

- · Located in the heart of the Lower East Side, on the ground floor of the Sixty LES Boutique Hotel. Many boutique hotels in the immediate vicinity including Hotel Indigo, The Ludlow Hotel, Hotel on Rivington, Nine Orchard, The Bowery Hotel, The Standard East Village, Sohotel, The Nolitan Soho Hotel, and others
- · Large, open space with highly-visible street frontage
- · 183,000 area residents and growing within a .5-m radius
- $\cdot$  200+ restaurants and cafes within walking distance
- $\cdot$  High traffic area, surrounded by boutiques, restaurants, museums and hotels
- · Fully built out bar
- · 4 subway lines within short walking distance

#### **NEIGHBORS**

Russ & Daughters, Ludlow House, Katz's Delicatessen, Beauty & Essex, Piano's, Stanton Social, Hotel Indigo, The Ludlow Hotel, Hotel on Rivington, Nine Orchard, The Bowery Hotel, The Standard East Village, Sohotel, The Nolitan Soho Hotel, and others

# **TRANSPORTATION**