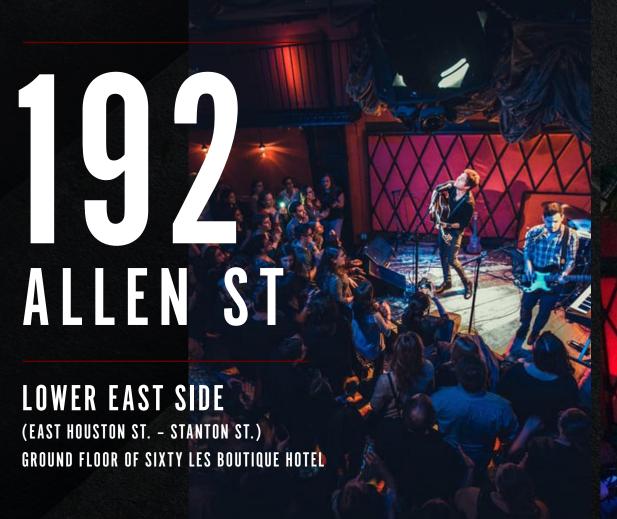

# 109 ALLEN ST

# INCLUDES HIGH END SOUND EQUIPMENT, STAGE, PROFESSIONAL LIGHTING AND SOUND RECORDING STUDIO!

TURNKEY BAR and Live Music Venue. Ground Floor of Sixty LES Boutique Hotel. Built out Bar. High Ceiling Height.

#### **PREVIOUSLY**

Rockwood Music Hall. Previously had full liquor license. Currently vacant.

#### COMMENTS

- · Located in the heart of the Lower East Side, on the ground floor of the Sixty LES Boutique Hotel. Many boutique hotels in the immediate vicinity including Hotel Indigo, The Ludlow Hotel, Hotel on Rivington, Nine Orchard, The Bowery Hotel, The Standard East Village, Sohotel, The Nolitan Soho Hotel, and others
- · Large, open space with highly-visible street frontage
- · 183,000 area residents and growing within a .5-m radius
- $\cdot$  200+ restaurants and cafes within walking distance
- $\cdot$  High traffic area, surrounded by boutiques, restaurants, museums and hotels
- · Fully built out bar
- · 4 subway lines within short walking distance