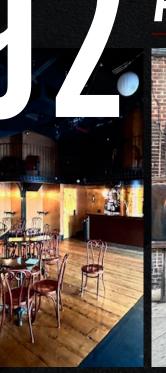

# INCLUDES HIGH END SOUND EQUIPMENT, STAGE, PROFESSIONAL LIGHTING AND SOUND RECORDING STUDIO!

TURNKEY BAR and Live Music Venue. Ground Floor of Sixty LES Boutique Hotel. Built out Bar. High Ceiling Height.

### SIZE

Ground: Approx. 1500 square feet Basement: Approx. 400 square feet Mezzanine

Ceiling Height: Approx. 20 feet Frontage: Approx. 32 feet