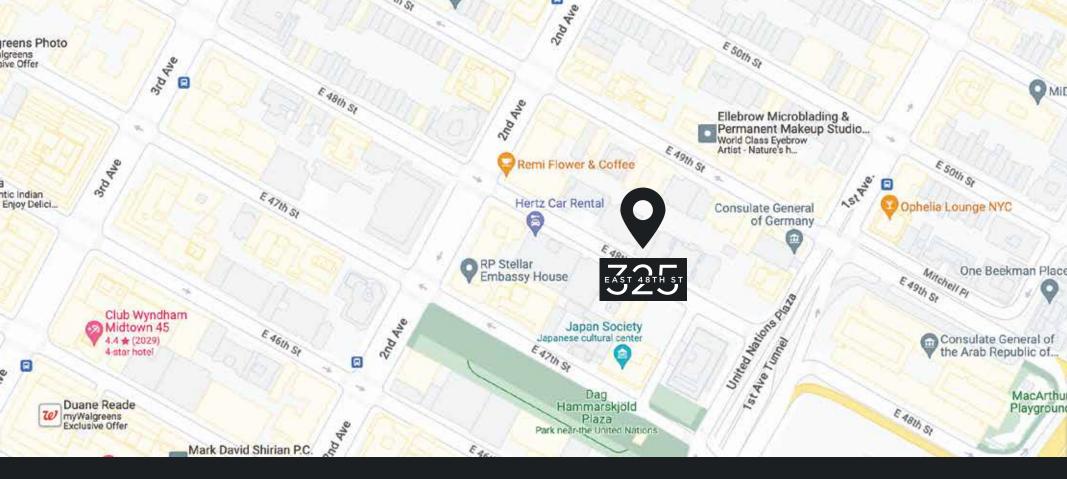

### **BETWEEN 1ST & 2ND AVENUES**

#### SIZE

Approx. 1000 SF Ground

#### COMMENTS

- Great for Coffee Bar Use Near United Nations Plaza.
- Most Retail uses accepted.

| AARON GAVIOS           | 14 Penn Plaza, Suite 1800 |
|------------------------|---------------------------|
| Chairman & CEO         | New York, NY 10122        |
| aaron@gaviosrealty.com | T: 212-971-0007           |
| www.gaviosrealty.com   | C: 917-532-6895           |
|                        |                           |