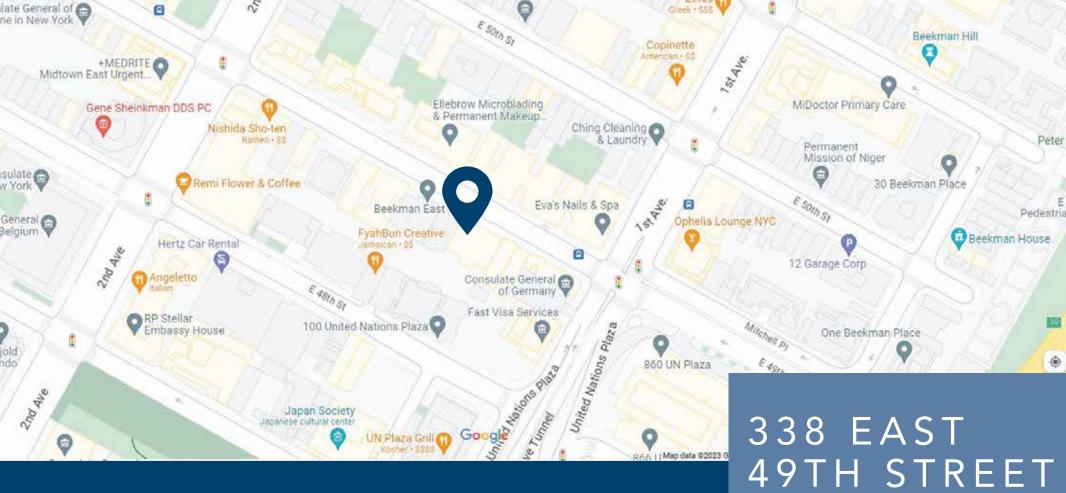

#### **NEIGHBORHOOD**

United Nations, Beekman Radiology, Battu MD, Ophthalmologist, UN Optical, Leading Edge Oral Surgery, Beekman East, Il Monello Italian Restaurant, Consulate Center of Germany, German Center for Research and Innovation, German Academic Exchange Service, Club Usaqi, SipSak Turkish Restaurant, Da Rafaele Restaurant, Chateau 49 Wine Bar, Japan Society, Nishida Sho-Ten Ramen, PacRIm Sushi, 7th Street Burger, MedRIte Urgent Care, Consulate General of Peru, Consulate General of Ukraine, Midtown Lodging Hotel, Permanent Mission of Vietnam, Permanent Mission of the Democratic Republic of the Congo, The Kenya Consulate of New York, The Kenya Consulate of Ecuador, Rehabilitation International, Consulate General of Egypt, Silvershield Foundation, Consulate General of Luxembourg, Permanent Mission of Tunisia.