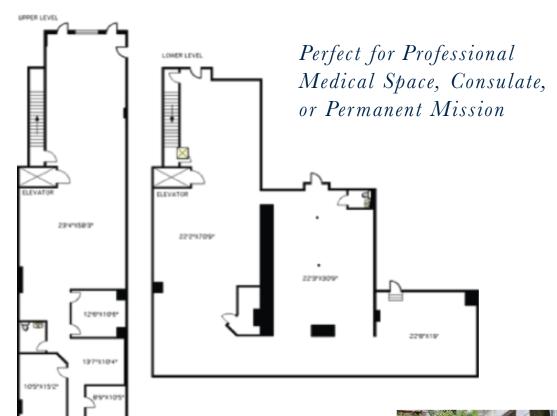

### Duplex Space – Ground Floor &

Selling Lower Level

#### SIZE

Approx. 2000 SF Ground Floor Approx. 2000 SF Selling Lower Level

### 338 EAST 49TH STREET

BETWEEN FIRST & SECOND AVENUES

109789

UTIL/TY

B 89'X109'