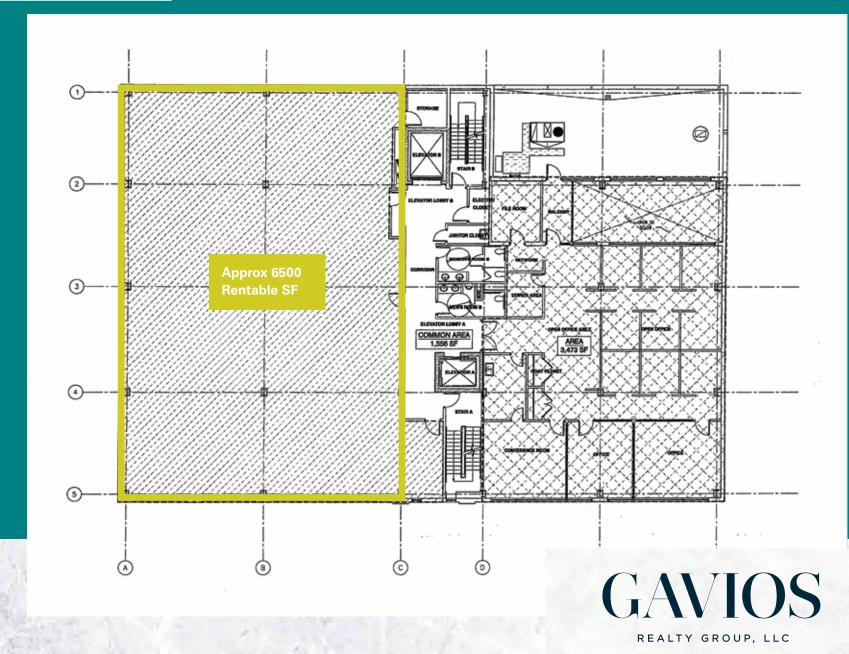

## 1735 PARK AVENUE

- Approx 6,500 RSF
- Fully Built Out. Move In Condition
- Wrap around frontage (over 150 feet of natural light exposure)
- Large Freight elevator and modern passenger elevator
- High Ceiling heights throughout