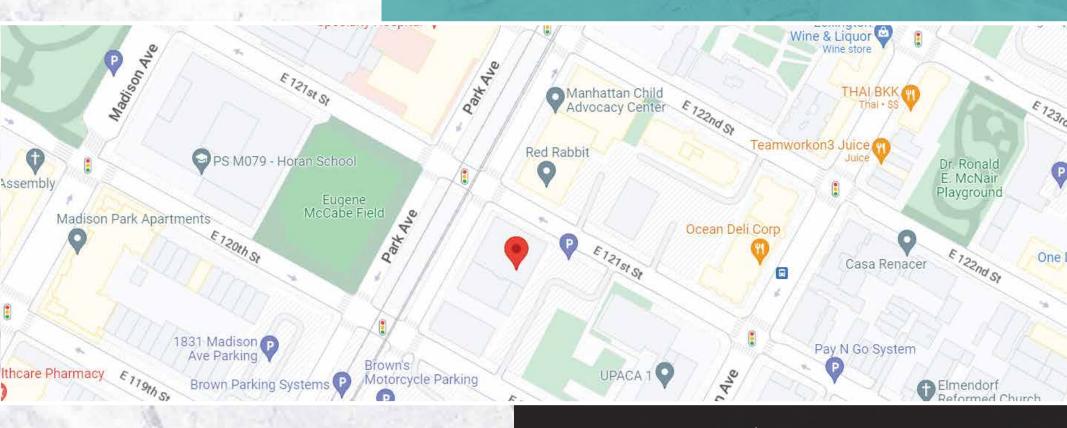

## **NEIGHBORHOOD**

- Across the street from Henry J Carter Hospital (previously North General Hospital)
- Across the street from Dr. Edmund M. Horan School
- 4 blocks to the Metro North Train Station on 125th Street
- Near 125th street shopping hub

## COMMENTS

 Immediate proximity to the Harlem 125th Street Station in excess of 9 million annual ridership

1735 PARK AVENUE

**Metro-North Railroad** 

456

- Will divide
- Immediate possession

AARON GAVIOS Chairman & CEO aaron@gaviosrealty.com