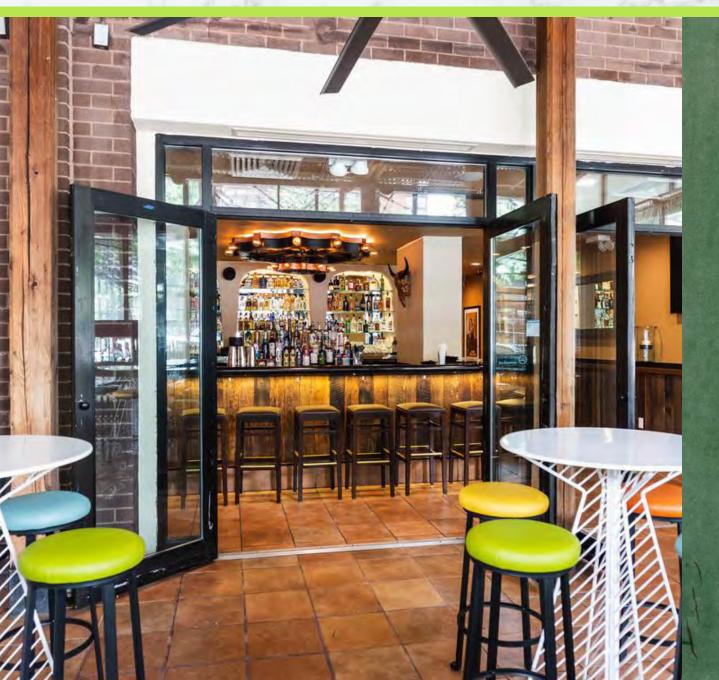

# COLUMBUS AVENUE

BRAND NEW RESTAURANT - RECENTLY RENOVATED IN PRIME UPPER WEST SIDE WITH OVER 75 FEET OF COVERED OUTDOOR SEATING ON COLUMBUS AVENUE

### CURRENTLY

Agave Resaurant and Tequila Bar

## COMMENTS

Everything Recently Renovated. New Kitchen Appliances. Full Liquor License.

Restaurant is fully operational and turnkey.