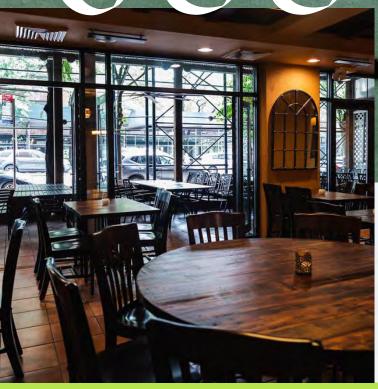

# COLUMBUS AVENUE

BRAND NEW RESTAURANT - RECENTLY RENOVATED IN PRIME UPPER WEST SIDE WITH OVER 75 FEET OF COVERED OUTDOOR SEATING ON COLUMBUS AVENUE

## COMMENTS

Everything Recently Renovated. New Kitchen Appliances. Full Liquor License.

Restaurant is fully operational and turnkey.