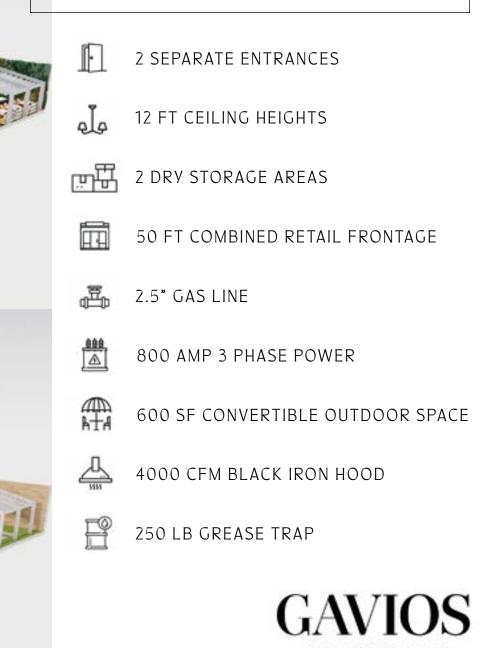

#### COMMENTS

- 600 SF of convertible outdoor space
- 50 FT of combined retail frontage
- Brand new construction
- 12 FT ceilings
- Developer in process of installing new kitchen with appliances, hood, Ansul system and venting system. With gas turned on. New HVAC

#### FRONTAGE 50 FT

POSSESSION Immediate

T E R M 10 - 15 Years

#### APPROXIMATE SIZE Ground Floor: 5,000 SF Basement: 600 SF