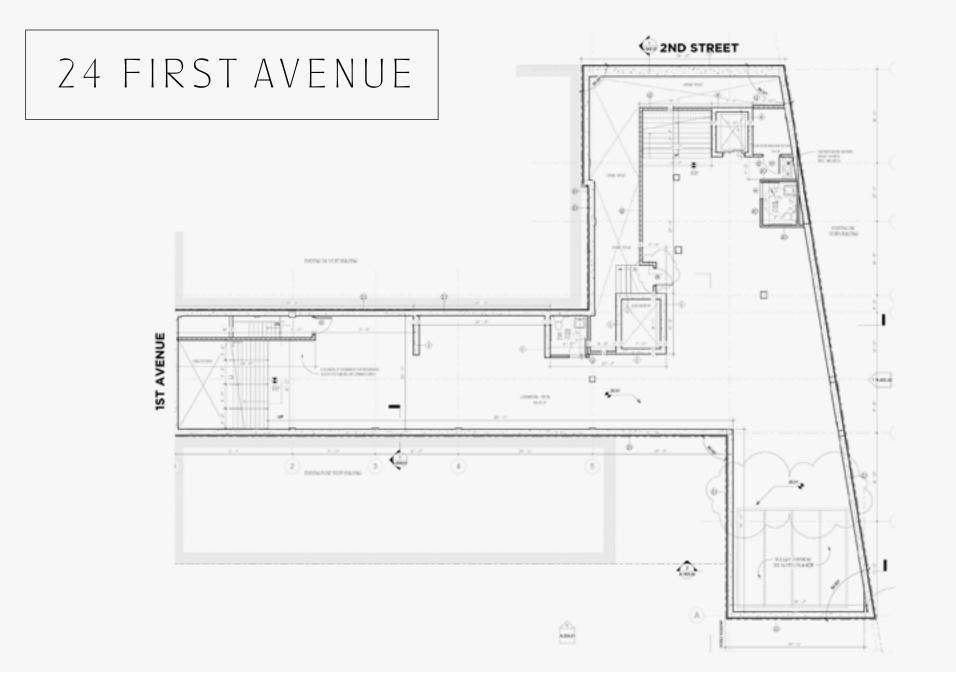

## 24 FIRST AVENUE

#### APPROXIMATE SIZE Ground Floor: 5,000 SF Basement: 600 SF

#### FRONTAGE 50 FT

POSSESSION Immediate

T E R M 10 - 15 Years