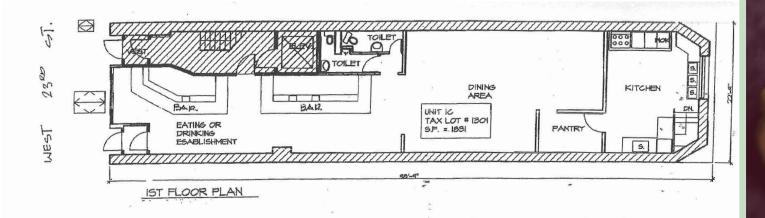

TRANSPORTATION

Steps from the 1, 2, A, C, E and Path station

GROUND FLOOR Approx. 2,000 SF with a full basement POSSESSION Immediate ASKING RENT Upon request TERM Negotiable SITE STATUS

Turn key, 2nd Generation vented restaurant space, previously Bang Chengdu Street Kitchen