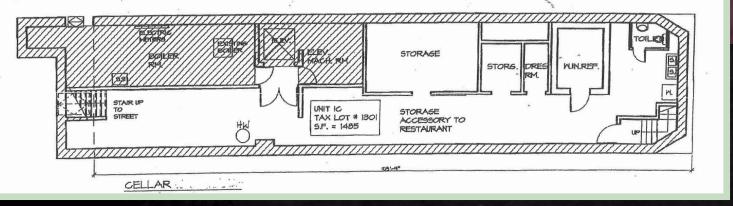

TRANSPORTATION

Steps from the 1, 2, A, C, E and Path station

GROUND FLOOR Approx. 2,000 SF with a full basement POSSESSION Immediate ASKING RENT Upon request TERM Negotiable SITE STATUS

Turn key, 2nd Generation vented restaurant space, previously Bang Chengdu Street Kitchen