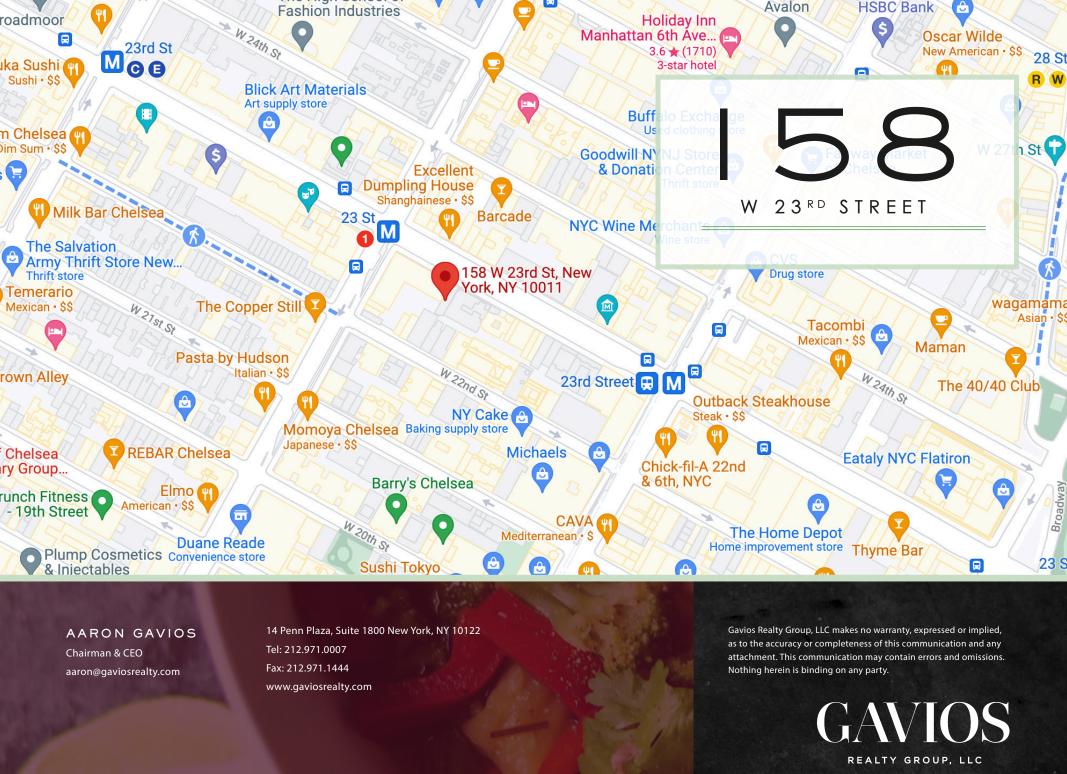

## COMMENTS

Excellent Chelsea/Flatiron location near multiple subway stations. Near Madison Square Park. Neighbors with Rumble Boxing, Peloton, Orangetheory Fitness, Solidcore, Gotham Comedy Club, Crunch Fitness, Bluemercury, Best Buy, Chick-fil-A, Michaels.

TRANSPORTATION

Steps from the 1, 2, A, C, E and Path station

GROUND FLOOR Approx. 2,000 SF with a full basement POSSESSION Immediate ASKING RENT Upon request TERM Negotiable SITE STATUS

Turn key, 2nd Generation vented restaurant space, previously Bang Chengdu Street Kitchen

## 158

W 23<sup>RD</sup> STREET

GAVIOS
REALTY GROUP, LLC