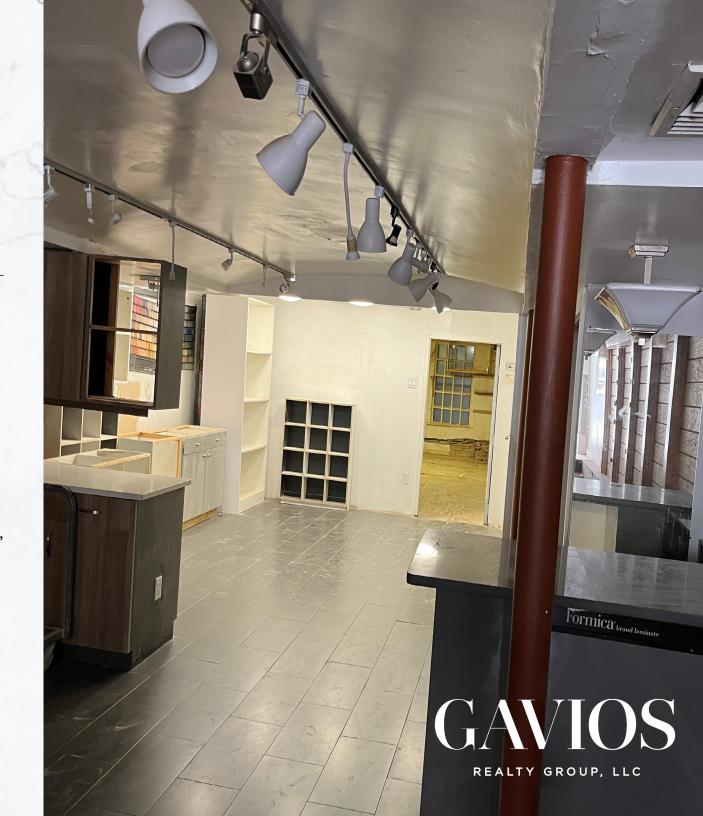

## UPPER EAST SIDE.

UPSCALE USES WELCOME TO
CATER TO UPSCALE DEMOGRAPHIC.



## 1460 LEXINGTON AVENUE

## SIZE

Ground: Approx. 1350 sf Basement: Approx. 500 sf

## NEIGHBORHOOD

92nd Street Y, The Lab School, 96th street, Station, 96th Street Library, Kitchen Arts and Letters Bookstore, Equinox, Normandy Court, Sfoglia Restaurant, 1199 Park Avenue Condominium





AARON GAVIOS Chairman & CEO aaron@gaviosrealty.com 14 Penn Plaza, Suite 1800 New York, NY 10122 Tel: 212.971.0007

www.gaviosrealty.com

Gavios Realty Group, LLC makes no warranty, expressed or implied, as to the accuracy or completeness of this communication and any attachment. This communication may contain errors and omissions. Nothing herein is binding on any party.