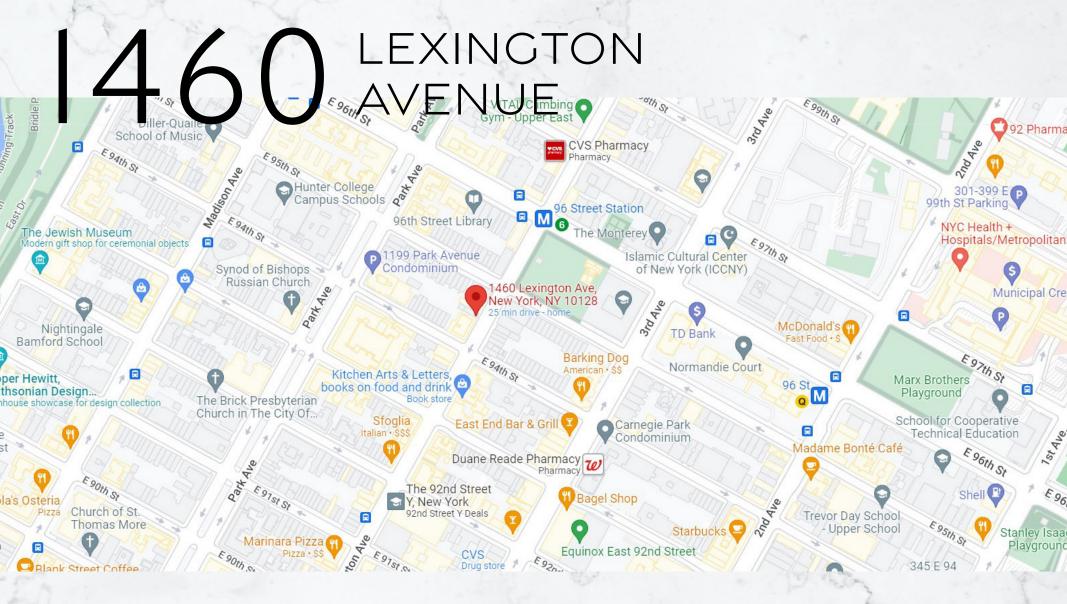

## 1460 LEXINGTON AVENUE

## NEIGHBORHOOD

92nd Street Y, The Lab School, 96th street, Station, 96th Street Library, Kitchen Arts and Letters Bookstore, Equinox, Normandy Court, Sfoglia Restaurant, 1199 Park Avenue Condominium

AARON GAVIOS Chairman & CEO aaron@gaviosrealty.com 14 Penn Plaza, Suite 1800 New York, NY 10122 Tel: 212.971.0007