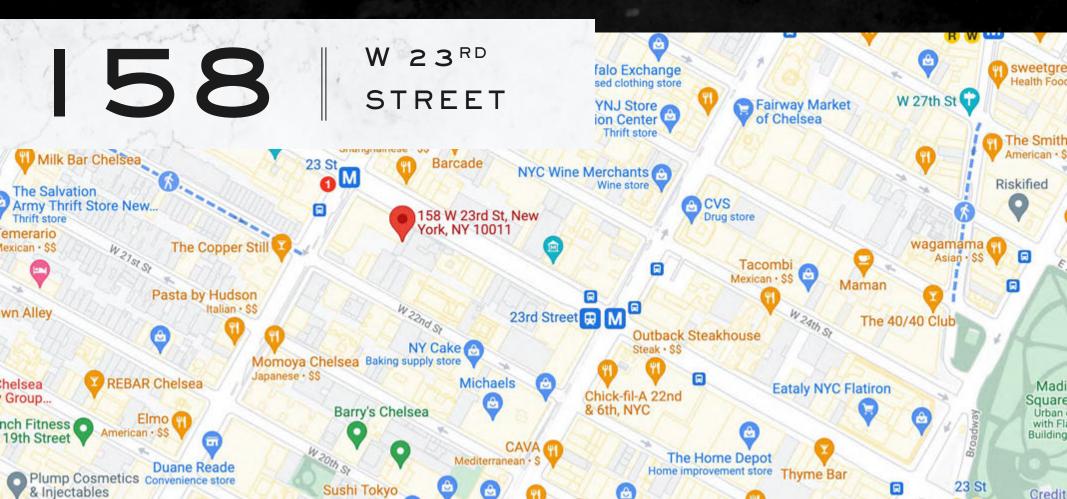

#### COMMENTS

Excellent Chelsea/Flatiron location near multiple subway stations.

Near Madison Square Park. Neighbors with Rumble Boxing, Peloton,

Orangetheory Fitness, Solidcore, Gotham Comedy Club, Crunch Fitness,
Bluemercury, Best Buy, Chick-fil-A, Michaels.

#### TRANSPORTATION

Steps from the 1, 2, A, C, E and Path station