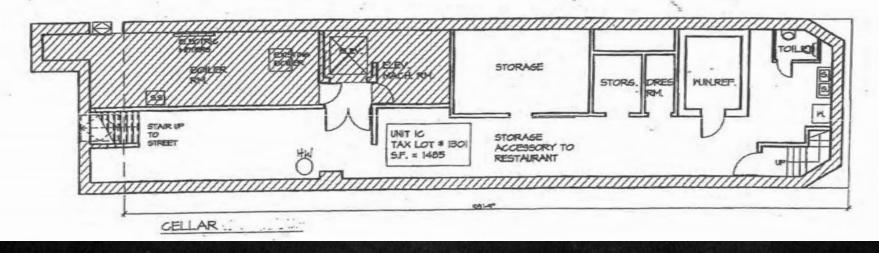

#### GROUND FLOOR

Approx. 2,000 SF with a full basement

ASKING RENT
Upon request

TERM Negotiable

#### SITE STATUS

Turn key, 2nd Generation vented restaurant space, previously Bang Chengdu Street Kitchen