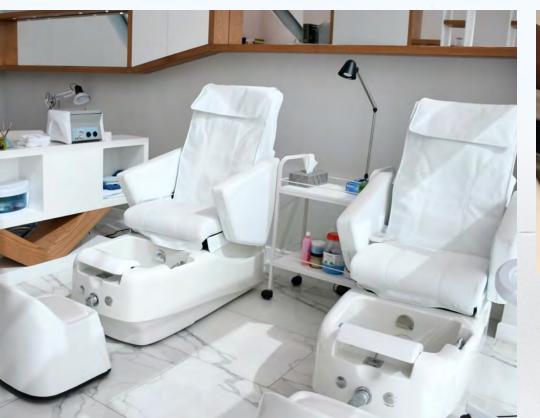

COMMENTS

Most uses considered.

Great for fitness or spa.

TRANSPORTATION
Times Square 42nd Street
Station: A, C, E, N, Q, R,
W S, 1, 2, 3, 7. Annual
Ridership: 60, 606, 822 #1
Citywide. Also accessible
from M42 and M11 bus
service. Two blocks from
West Side Highway