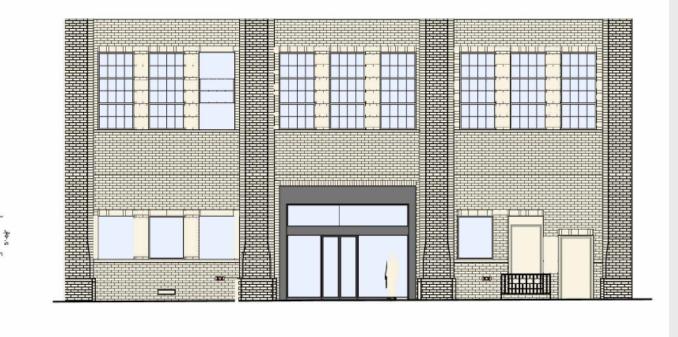

BETWEEN 6TH & 7TH AVENUE





## Premises

Ground floor: Approx. 5,700 sf. Basement: Approx. 2,500 sf. Frontage: Approx 60 ft. Ceiling Height: 15 ft.

Divisible to approx. 2,700 sf.

## Comments

Loft Style Space. Currently Vacant Possession: Immediate ADA Compliant

Features: Freight elevator, two showers. multiple bathrooms, and HVAC.

Extremely close proximity to the 1 Train on West 18th Street & 7th Avenue. Also close proximity to the 2, 3, A, C, E, B, D, F, M

GAVIOS REALTY GROUP, LLC





## 510010.110

ELEVATION





## **AARON GAVIOS**

Chairman & CEO aaron@gaviosrealty.com 14 Penn Plaza, Suite 1800 New York, NY 10122 Tel: 212.971.0007 Fax: 212.971.1444 www.gaviosrealty.com Gavios Realty Group, LLC makes no warranty, expressed or implied, as to the accuracy or completeness of this communication and any attachment. This communication may contain errors and omissions. Nothing herein is binding on any party.