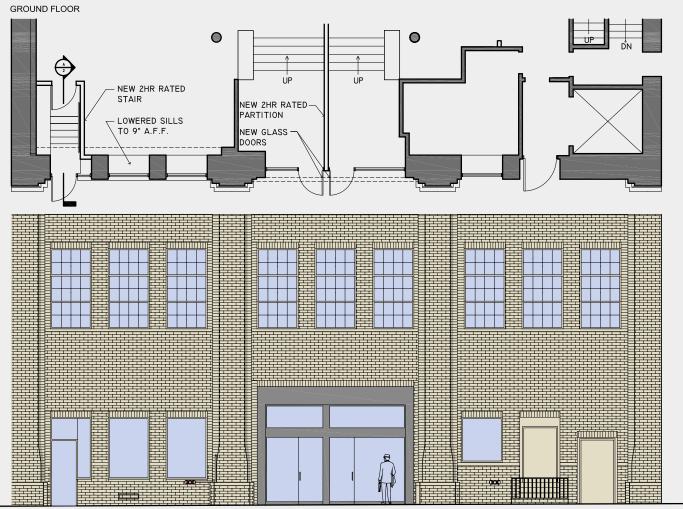

## **Premises**

Ground floor: Approx. 2,700 sf. Frontage: Approx 30 ft. Ceiling Height: 15 ft.

## Comments

Loft Style Space. Currently Vacant Possession: Immediate ADA Compliant

Extremely close proximity to the 1 Train on West 18th Street & 7th Avenue. Also close proximity to the 2, 3, A, C, E, B, D, F, M

# 143 West 19<sup>th</sup> Street

**ELEVATION** 