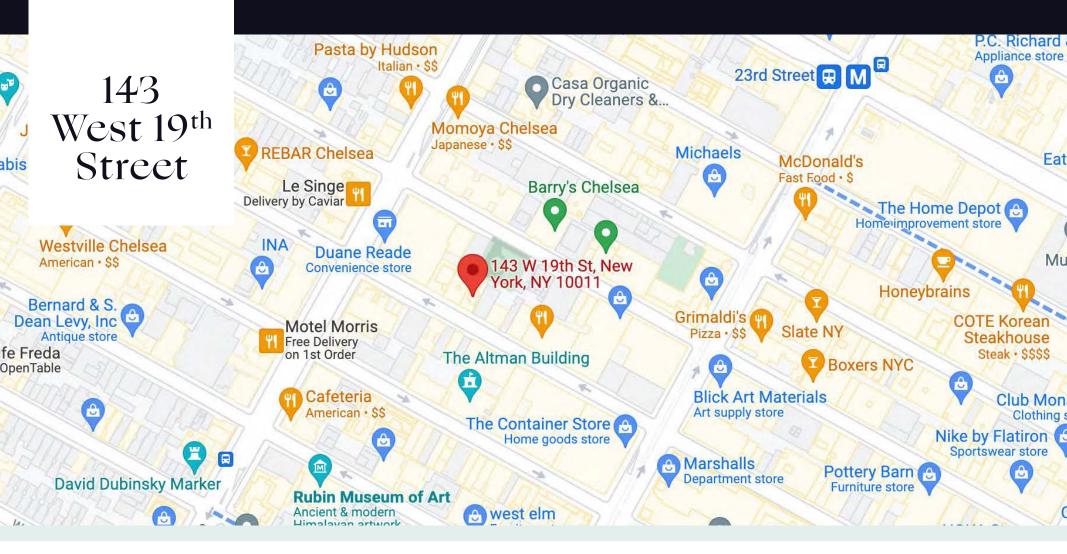

## Comments

Loft Style Space. Currently Vacant Possession: Immediate ADA Compliant

Extremely close proximity to the 1 Train on West 18th Street & 7th Avenue. Also close proximity to the 2, 3, A, C, E, B, D, F, M

# 143 West 19<sup>th</sup> Street

**ELEVATION** 